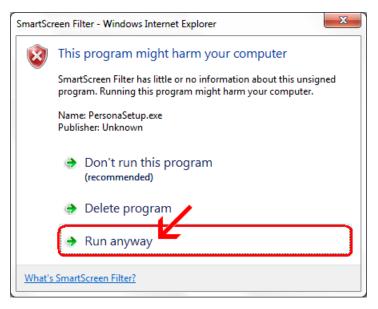

### Click Run

If you have **SmartScreen Filter** turned on, you will see the next two windows. When they pop up, you <u>may</u> have to click on **More Actions** otherwise click on **Run Anyway** 

| SmartSc               | reen Filter - Windows Internet Explorer                                                                                                                                                                                 |
|-----------------------|-------------------------------------------------------------------------------------------------------------------------------------------------------------------------------------------------------------------------|
| 8                     | This program might harm your computer<br>SmartScreen Filter has little or no information about this unsigned<br>program. Running this program might harm your computer.<br>Name: Persona_WC32.exe<br>Publisher: Unknown |
|                       | Don't run this program                                                                                                                                                                                                  |
|                       | 🔿 Delet, program                                                                                                                                                                                                        |
| <ul> <li>N</li> </ul> | lore Options                                                                                                                                                                                                            |
| What'                 | s SmartScreen Filter?                                                                                                                                                                                                   |

### Click on Run Anyway