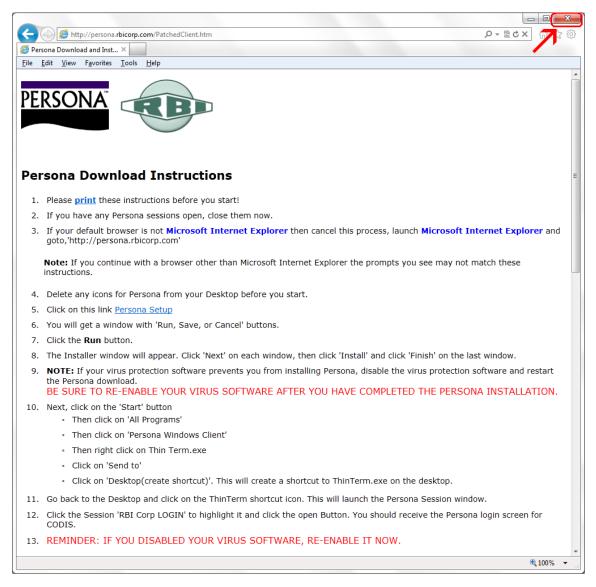

#### Persona – Install on Windows Vista(64-bit) with Internet Explorer 7

11/14/2011

\*\*\*Make sure that you perform this install from Internet Explorer - screens may vary \*\*\*Disable your virus scan software and other firewalls for this installation

\*\*\*You must have Administrator rights to install this & close any open Persona sessions

Go to <u>http://persona.rbicorp.com</u> and read/print the instructions and then click on **Persona Setup**.