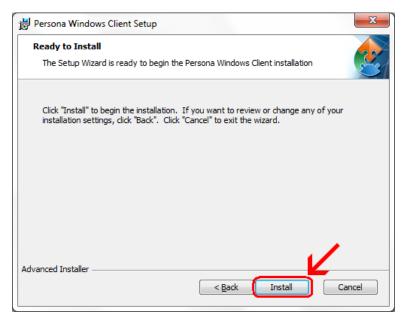

# Click Install

Wait for the installation to complete (takes less than 1 minute)

| Persona Windows Client S                     |                    |                |              | _             |      |
|----------------------------------------------|--------------------|----------------|--------------|---------------|------|
| Please wait while the Se<br>several minutes. | up Wizard installs | s Persona Wind | dows Client. | This may take |      |
| Status:                                      |                    |                |              |               |      |
|                                              |                    |                |              |               | 9    |
|                                              |                    |                |              |               |      |
|                                              |                    |                |              |               |      |
| Advanced Installer                           |                    |                |              |               |      |
|                                              | (                  | < <u>B</u> ack | Next >       | Car           | ncel |