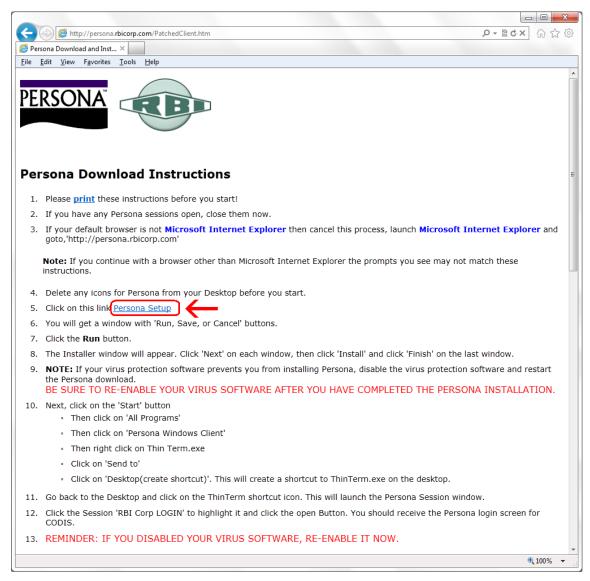

\*\*\*You must have Administrator rights to install this & close any open Persona sessions

Go to <u>http://persona.rbicorp.com</u> and read/print the instructions and then click on **Persona Setup**.