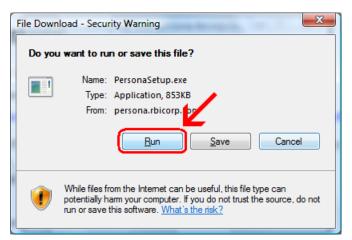

#### Persona – Install on Windows Vista(64-bit) with Internet Explorer 7

11/14/2011

\*\*\*Make sure that you perform this install from Internet Explorer - screens may vary \*\*\*Disable your virus scan software and other firewalls for this installation

\*\*\*You must have Administrator rights to install this & close any open Persona sessions

Go to <u>http://persona.rbicorp.com</u> and read/print the instructions and then click on **Persona Setup**.



### Click on Run



### Click Run



If you have **SmartScreen Filter** turned on, you will see the next two windows. When they pop up, you <u>may</u> have to click on **More Actions** otherwise click on **Run Anyway** 

| SmartSc               | reen Filter - Windows Internet Explorer                                                                                                                                                                                 |
|-----------------------|-------------------------------------------------------------------------------------------------------------------------------------------------------------------------------------------------------------------------|
| 8                     | This program might harm your computer<br>SmartScreen Filter has little or no inform