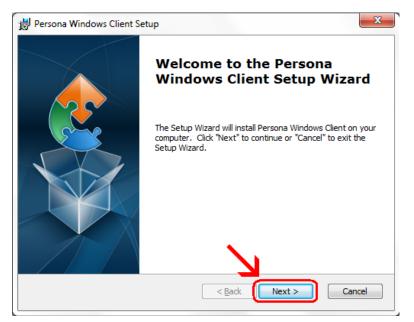

|
|                       | 🔿 Delet, program                                                                                                                                                                                                        |
| <ul> <li>N</li> </ul> | lore Options                                                                                                                                                                                                            |
| What'                 | s SmartScreen Filter?                                                                                                                                                                                                   |

### Click on Run Anyway



# Click Next



#### Click Next

| 岃 Persona Windows Client Setup                                                                     |                 |
|----------------------------------------------------------------------------------------------------|-----------------|
| Select Installation Folder                                                                         |                 |
| This is the folder where Persona Windows Client will be installed.                                 | 2               |
| To install in this folder, click "Next". To install to a different folder, enter it b<br>"Browse". | elow or click   |
| Eolder:                                                                                            |                 |
| C:\Program Files\Esker\Persona Windows Client\