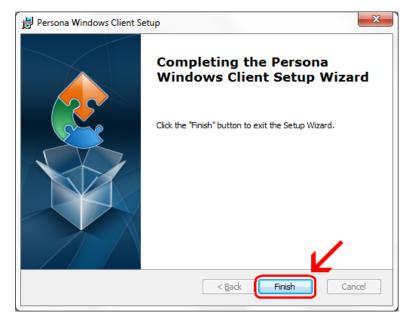

### Click Finish

This window is left open on your screen. You can just close this.

Click on Start Button → All Programs → Persona Windows Client Then **right click** on **ThinTerm.exe** Click on **Send To** then click on **Desktop (create shortcut)** 