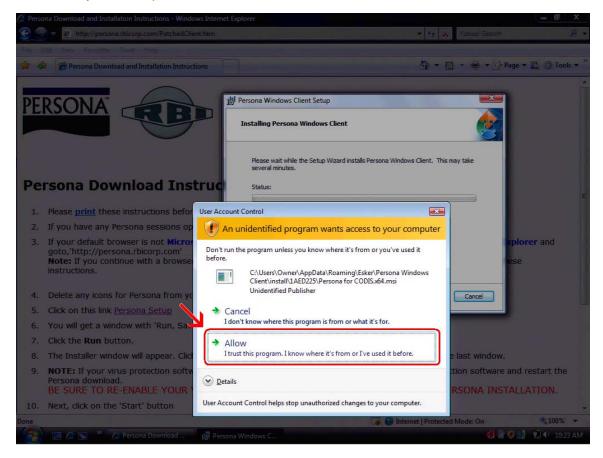

If your screen goes dim and a window pops up about "An unidentified program wants access to your computer" click on **Allow** 