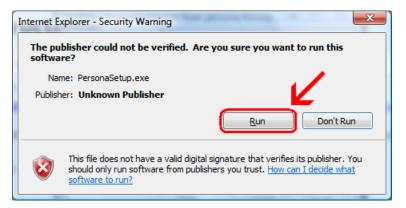

### Click Run

If you have **SmartScreen Filter** turned on, you will see the next two windows. When they pop up, you <u>may</u> have to click on **More Actions** otherwise click on **Run Anyway** 

| SmartSc               | reen Filter - Windows Internet Explorer                                                                                                                                                                                 |
|-----------------------|-------------------------------------------------------------------------------------------------------------------------------------------------------------------------------------------------------------------------|
| 8                     | This program might harm your computer<br>SmartScreen Filter has little or no information about this unsigned<br>program. Running this program might harm your computer.<br>Name: Persona_WC32.exe<br>Publisher: Unknown |
|                       | Don't run this program                                                                                                                                                                                                  |
|                       | 🔿 Delet, program                                                                                                                                                                                                        |
| <ul> <li>N</li> </ul> | lore Options                                                                                                                                                                                                            |
| What'                 | s SmartScreen Filter?                                                                                                                                                                                                   |