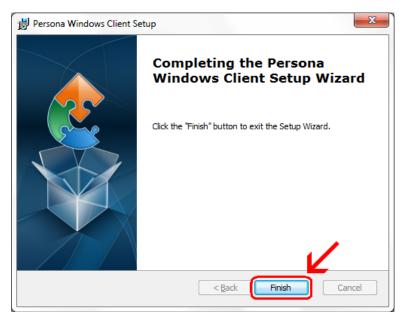

# Click Finish

This window is left open on your screen. You can just close this.

Click on Start Button → All Programs → Persona Windows Client Then **right click** on **ThinTerm.exe** Click on **Send To** then click on **Desktop (create shortcut)** 