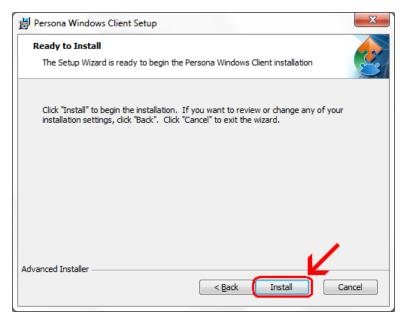

## Click Install

Wait for the installation to complete (takes less than 1 minute)

| Persona Windows Client Setup                           |                     |               |               | ×   |  |  |  |
|--------------------------------------------------------|---------------------|---------------|---------------|-----|--|--|--|
| Installing Persona Windows Client                      |                     |               |               |     |  |  |  |
| Please wait while the Setup Wizard in several minutes. | istalls Persona Wir | ndows Client. | This may take |     |  |  |  |
| Status:                                                |                     |               |               | 1   |  |  |  |
|                                                        |                     |               |               | J   |  |  |  |
|                                                        |                     |               |               |     |  |  |  |
|                                                        |                     |               |               |     |  |  |  |
| Advanced Installer                                     |                     |               |               |     |  |  |  |
|                                                        | < <u>B</u> ack      | Next >        | Can           | cel |  |  |  |