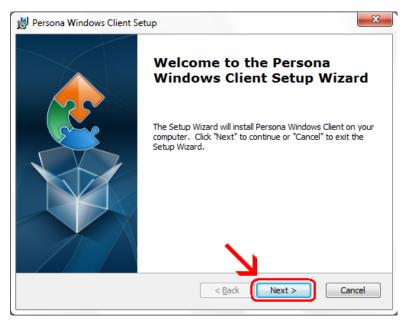

|
|         | Delet. program                                                                                                                                                                                                          |
| N       | lore Options                                                                                                                                                                                                            |
| What'   | s SmartScreen Filter?                                                                                                                                                                                                   |

### Click on Run Anyway



# Click Next



### Click Next

| 谩 Persona Windows Client Setup                                                                   |                      |
|--------------------------------------------------------------------------------------------------|----------------------|
| Select Installation Folder<br>This is the folder where Persona Windows Client will be installed. |                      |
| To install in this folder, click "Next". To install to a different folder, ente<br>"Browse".     | er it below or click |
| Eolder:<br>C:\Program Files\Esker\Persona Windows Client\                                        | Browse               |
| Advanced Installer                                                                               | Cancel               |

## Click Install



Wait for the inst