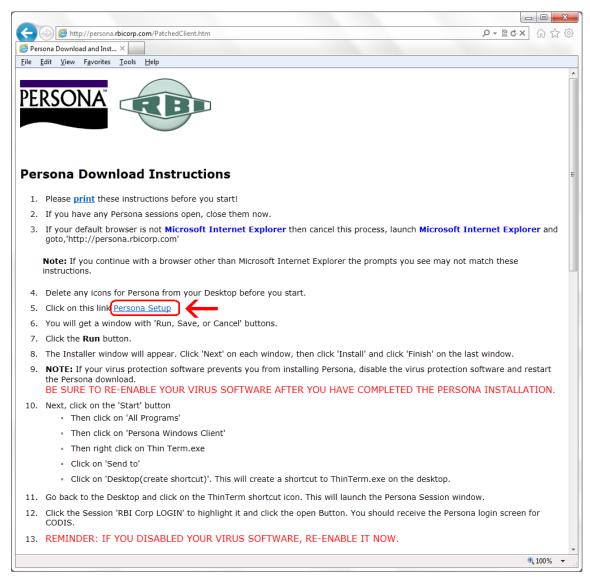

#### Persona – Install on Windows Vista(64-bit) with Internet Explorer 9

11/14/2011

\*\*\*Make sure that you perform this install from Internet Explorer - screens may vary \*\*\*Disable your virus scan software and other firewalls for this installation

\*\*\*You must have Administrator rights to install this & close any open Persona sessions

Go to <u>http://persona.rbicorp.com</u> and read/print the instructions and then click on **Persona Setup**.

Notice the box that appears at the bottom of the Internet Explorer window. Click on **Run** 