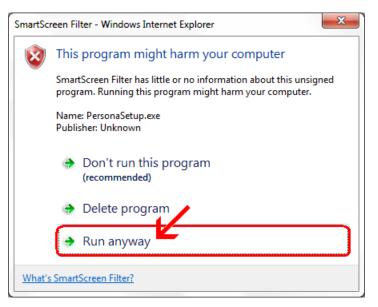

If you have **SmartScreen Filter** turned on, you will see the next two windows. When they pop up, you <u>may</u> have to click on **More Actions** otherwise click on **Run Anyway** 

| SmartSc | reen Filter - Windows Internet Explorer                                                                                                                                                                                 |
|---------|-------------------------------------------------------------------------------------------------------------------------------------------------------------------------------------------------------------------------|
| 8       | This program might harm your computer<br>SmartScreen Filter has little or no information about this unsigned<br>program. Running this program might harm your computer.<br>Name: Persona_WC32.exe<br>Publisher: Unknown |
|         | ➔ Don't run this program                                                                                                                                                                                                |
|         | Delet. program                                                                                                                                                                                                          |
| N       | lore Options                                                                                                                                                                                                            |
| What'   | s SmartScreen Filter?                                                                                                                                                                                                   |

### Click on Run Anyway