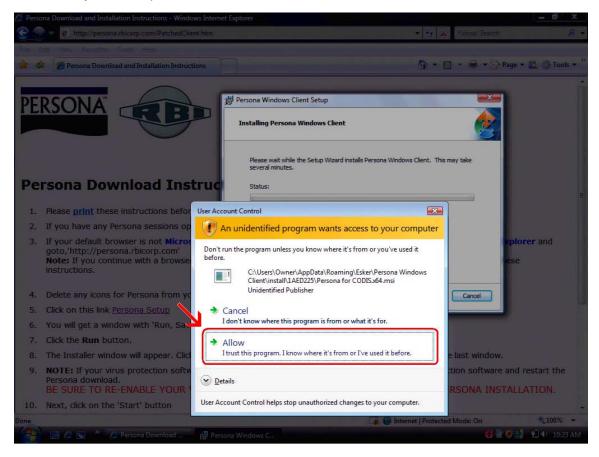

If your screen goes dim and a window pops up about "An unidentified program wants access to your computer" click on **Allow** 