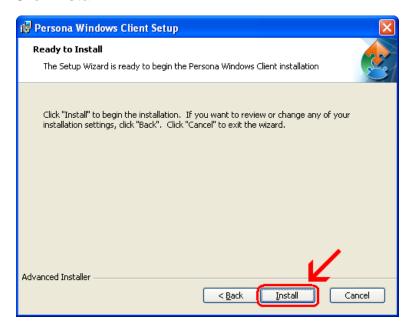

## Click Install

Wait for the installation to complete (takes less than 1 minute)