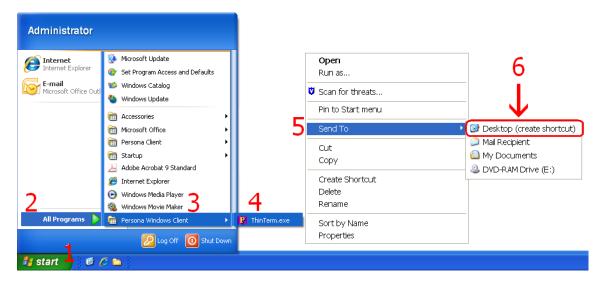

## Click Finish

This window is left open on your screen. You can just close this.

Click on Start → All Programs → Persona Windows Client Then **right click** on **ThinTerm.exe** Click on **Send To** then click on **Desktop (create shortcut)** 

Now double click on the new icon on your desktop

If it is not already in the top box, **type** in **persona.rbicorp.com** and **hit Enter on** the **keyboard**. Then click on **RBICorp LOGIN** once to highlight it and then click on **Open** 