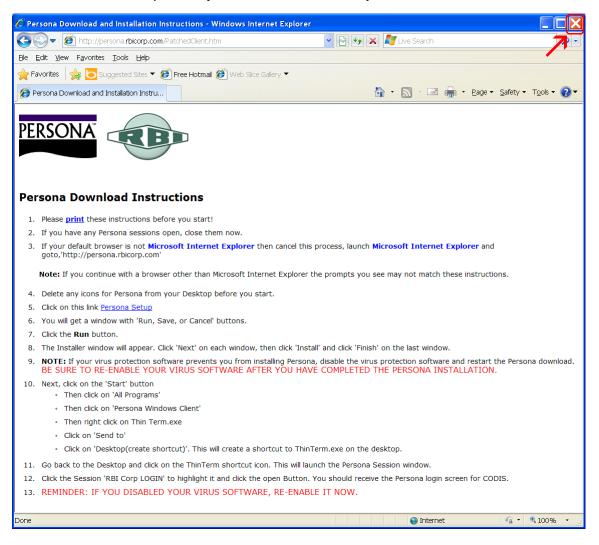

Go to <a href="http://persona.rbicorp.com">http://persona.rbicorp.com</a> and read/print the instructions and then click on Persona Setup.

## Click Finish

This window is left open on your screen. You can just close this.

Click on Start → All Programs → Persona Windows Client Then **right click** on **ThinTerm.exe** Click on **Send To** then click on **Desktop (create shortcut)** 

Now double click on the new icon on your desktop

If it is not already in the top box, **type** in **persona.rbicorp.com** and **hit Enter on** the **keyboard**. Then click on **RBICorp LOGIN** once to highlight it and then click on **Open** 