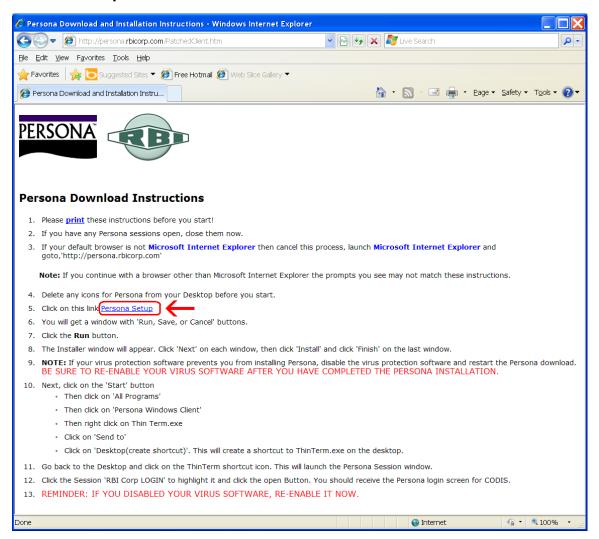

Go to <a href="http://persona.rbicorp.com">http://persona.rbicorp.com</a> and read/print the instructions and then click on Persona Setup.