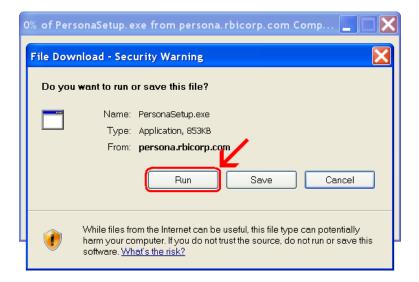

# Persona – Install on Windows XP with Internet Explorer 8

11/14/2011

- \*\*\*Make sure that you perform this install from Internet Explorer screens may vary
- \*\*\*Disable your virus scan software and other firewalls for this installation
- \*\*\*You must have Administrator rights to install this & close any open Persona sessions

Go to <a href="http://persona.rbicorp.com">http://persona.rbicorp.com</a> and read/print the instructions and then click on Persona Setup.



## Click on Run



## Click Next



## Click Next



## Click Install



Wait for the installation to complete (takes less than 1 minute)



## Click Finish



This window is left open on your screen. You can just close this.



Click on Start → All Programs → Persona Windows Client Then **right click** on **ThinTerm.exe** Click on **Send To** then click on **Desktop (create shortcut)** 



Now double click on the new icon on your desktop



If it is not already in the top box, **type** in **persona.rbicorp.com** and **hit Enter on** the **keyboard**. Then click on **RBICorp LOGIN** once to highlight it and then click on **Open** 



This will connect to the Persona server and prompt you for a username and a password.