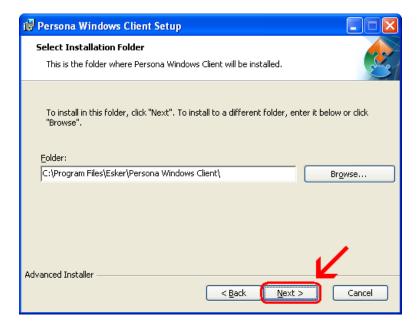

# Persona – Install on Windows XP with Internet Explorer 8

11/14/2011

- \*\*\*Make sure that you perform this install from Internet Explorer screens may vary
- \*\*\*Disable your virus scan software and other firewalls for this installation
- \*\*\*You must have Administrator rights to install this & close any open Persona sessions

Go to <a href="http://persona.rbicorp.com">http://persona.rbicorp.com</a> and read/print the instructions and then click on Persona Setup.



## Click on Run



## Click Next



## Click Next



## Click Install



Wait for the installation to complete (takes less than 1 minute)



## Click Finish



This window is left open on your screen. You can just close this.



Click on Start → All Programs → Persona Windows Client Then **right click** on **ThinTerm.exe** Click on **Send To** then click on **Desktop (create shortcut)** 



Now double click on the new icon on your desktop



If it is not already in the top box, **type** in **persona.rbicorp.com** and **hit Enter on** the **keyboard**. Then click on **RBICorp LOGIN** once to highlight it and then click on **Open** 



This will connect to the Persona server and prompt you for a username and a password.