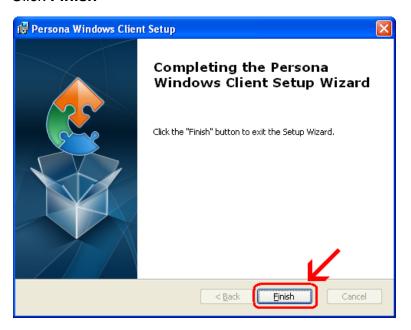

## Click Finish

This window is left open on your screen. You can just close this.

Click on Start → All Programs → Persona Windows Client Then **right click** on **ThinTerm.exe** Click on **Send To** then click on **Desktop (create shortcut)** 