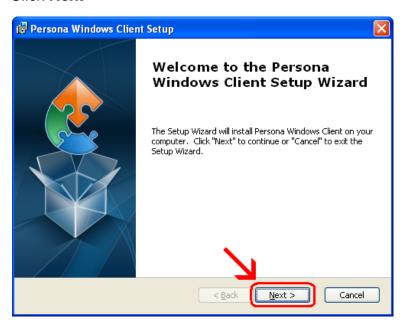

# Persona – Install on Windows XP with Internet Explorer 8

11/14/2011

- \*\*\*Make sure that you perform this install from Internet Explorer screens may vary
- \*\*\*Disable your virus scan software and other firewalls for this installation
- \*\*\*You must have Administrator rights to install this & close any open Persona sessions

Go to <a href="http://persona.rbicorp.com">http://persona.rbicorp.com</a> and read/print the instructions and then click on Persona Setup.



## Click on Run



## Click Next



## Click Next



## Click Install



Wait for the installation to complete (takes less than 1 minute)



## Click Finish



This window is left open on your screen. You can just close this.



Click on Start → All Programs → Persona Windows Client Then **right click** on **ThinTerm.exe** Click on **Send To** then click on **Desktop (create shortcut)** 



Now double click on the new icon on your desktop



If it is not already in the top box, **type** in **persona.rbicorp.com** and **hit Enter on** the **keyboard**. Then click on **RBICorp LOGIN** once to highlight it and then click on **Open** 



This will connect to the Persona server and prompt you for a username and a password.