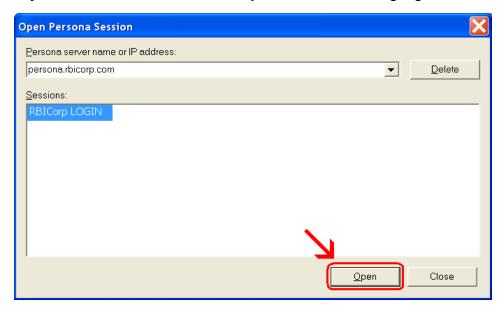

Now double click on the new icon on your desktop

If it is not already in the top box, **type** in **persona.rbicorp.com** and **hit Enter on** the **keyboard**. Then click on **RBICorp LOGIN** once to highlight it and then click on **Open** 

This will connect to the Persona server and prompt you for a username and a password.